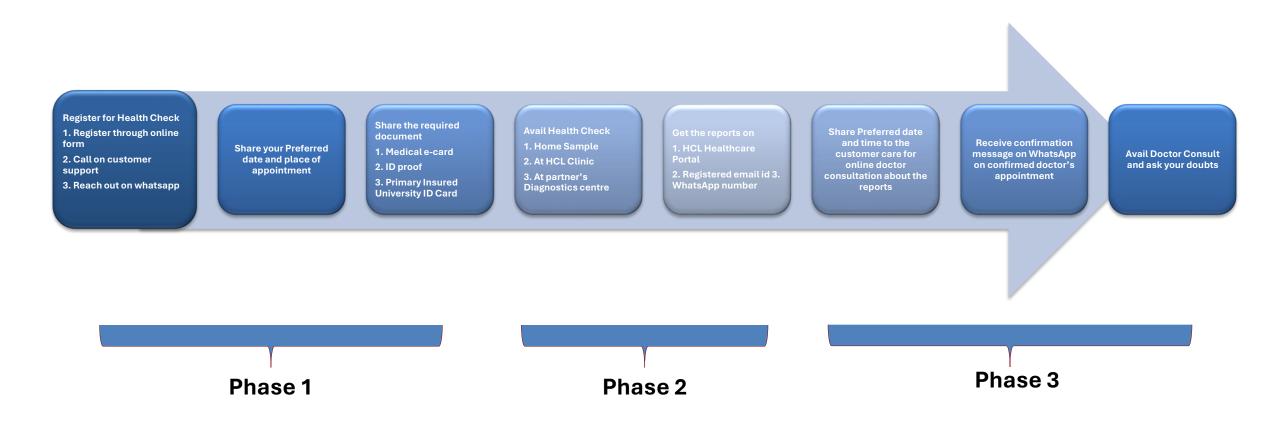

-----------------------------------------------------------------------------------------------------------|
| <ul> <li>All University members covered under University Medical Health insurance policy</li> <li>Benefit Period: As per Insurance cycle period i.e. October to September each year</li> <li>Coverage can be taken once in a benefit period either from the insurer or from HCL Healthcare</li> <li>Partial coverage to be borne by the Insurer and remaining by the University</li> <li>Other cashless services - Dental and Care Plans</li> <li>Employee to be borne perquisite tax on the cashless amount</li> </ul> | <ul> <li>each year</li> <li>Coverage can be taken once only from HCL Healthcare</li> <li>Full coverage to be borne by the University</li> </ul> |

## **Health Check Process Flow**





# **Types of Health Check Packages**



**Below 40 Years** 60 years and above 60 years and 40 to 59 Years 40 to 59 Years **Health Check Health Check Male** above Health **Health Check Health Check Male Female** / Female **Check Male** Female Rs. 4920 Rs. 5520 Rs. 5520 Rs. 2650 Rs. 4920 (Insurance cover – Rs. 3500 Rs. 3500 Rs. 3500 Rs. 3500 Rs. 2000 and and and and University cover – University cover University cover University cover -Rs. 1420) Rs. 2220) Rs. 2220) Rs. 650)

- 1. Insurance cover is as per age of the University Primary Insured member.
- 2. Full coverage to be borne by the University in case of Dependents Health Check.
- 3. Perquisite tax to be borne by the employee on the value covered by the University for the member and the dependent.

## **Additional Services Available**